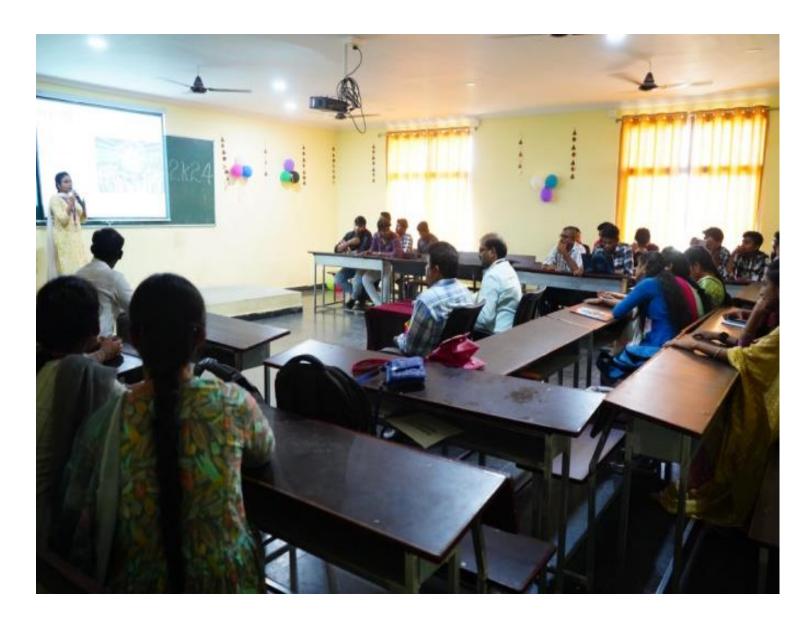

#### CIRCULAR

This is to inform to all the II Year students that a Program on Music and Drama Clubs will be held on 04/11/2023. It will be initiated by A. Saidha.

Coordinators: Vijaya sri Sukanya

PRINCIPAL

### Name of the Activity: Music and Drama Clubs