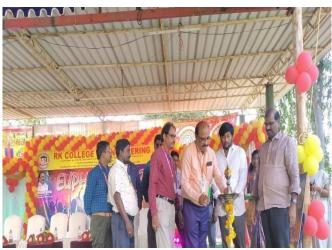

#### CIRCULAR

This is to inform to all the III Year students that a Program on Technology Clubs is going to conduct on 18/09/2023. It will be initiated by Dr. G. Narendra Santos.

Coordinators: Mr.K.Pradeep Mr. Nagaraju