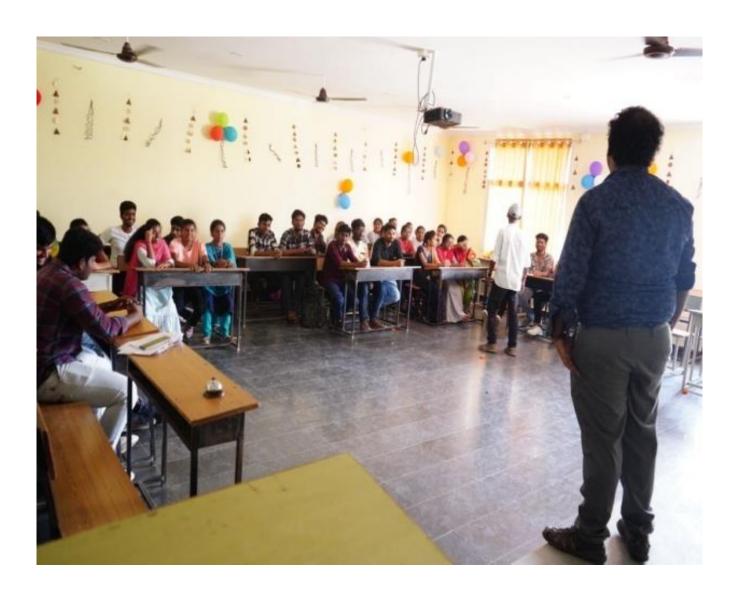

#### CIRCULAR

This is to inform to all the III Year students that a Program on Technology Clubs is going to conduct on 18/09/2023. It will be initiated by Dr. G. Narendra Santos.

Coordinators: Mr.K.Pradeep Mr. Nagaraju

#### Name of the Activity: Technology Clubs